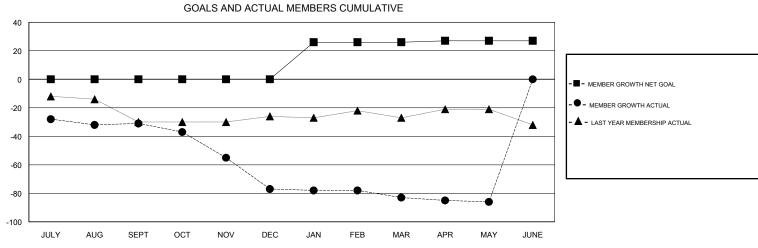

## **CINDY GREGG LOCATION OHIO GMT CA** Clubs Members RESULTS FOR 2018-2019 RESULTS FOR 2018-2019 NEW CLUB GOAL NEW CLUBS DROPPED CLUBS MEMBER GROWTH NET MEMBER GROWTH DROPPED QUARTER QUARTER GOAL ACTUAL MEMBERS ACTUAL (including transfers) 0 0 2 0 21 49 JULY/AUG/SEPT JULY/AUG/SEPT 0 25 71 OCT/NOV/DEC OCT/NOV/DEC 0 1 0 26 31 34 JAN/FEB/MAR JAN/FEB/MAR 0 0 0 25 28 1 APR/MAY/JUNE APR/MAY/JUNE